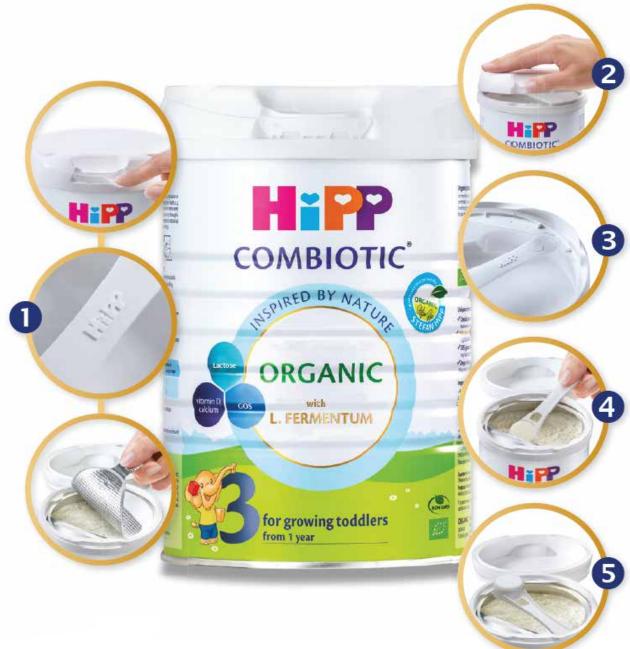

### hipp.com.sg

Everything you need to know about breastfeeding and milk formula

1 Triple-anti-duplication system

Non-reusable tamper-proof protection seal, HiPP-scoop and sealed alu platine for guaranteeing the original HiPP quality and for highest safety

- One-hand opening
  Easy to open with one hand for more convenience
- 3 Innovative flexband technology

  To ensure an extra tight connection to the tin for highest safety
- 4 Integrated leveller Integrated leveller for easy and precise measuring
- Separated measuring scoop

  Built-in-scoop holder to restore the measuring scoop from the milk powder for more hygiene and convenience